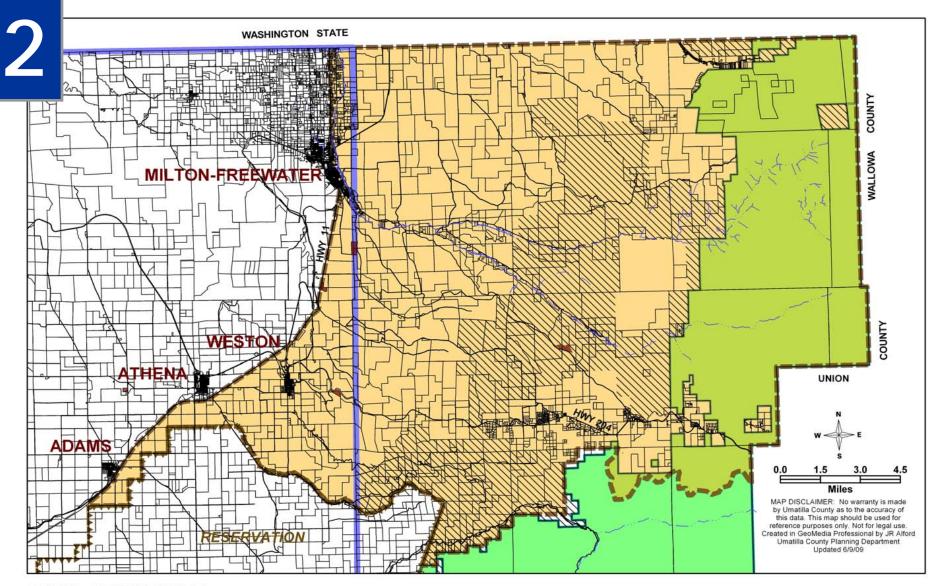

### List of Maps

- 1. Goal 5 Proposed Area
- 2. CWR Overlay Zones
- 3. Natural Areas Overlay Zones
- 4. Archeological Sites Overlay Zones
- 5. Indian Cultural Resources
- 6. Scenic Views Map
- 7. All features

Proposed Goal 5 Area

High Density Area

Medium Density Area

-

Reservation Boundary

Wind Energy Generation Area (OAR 345-001-0220)

National Forest

GOAL 5 PROPOSAL
BLUE MT SCENIC VIEW AREA
UMATILLA COUNTY, OREGON
OUTSTANDING SITES & VIEWS