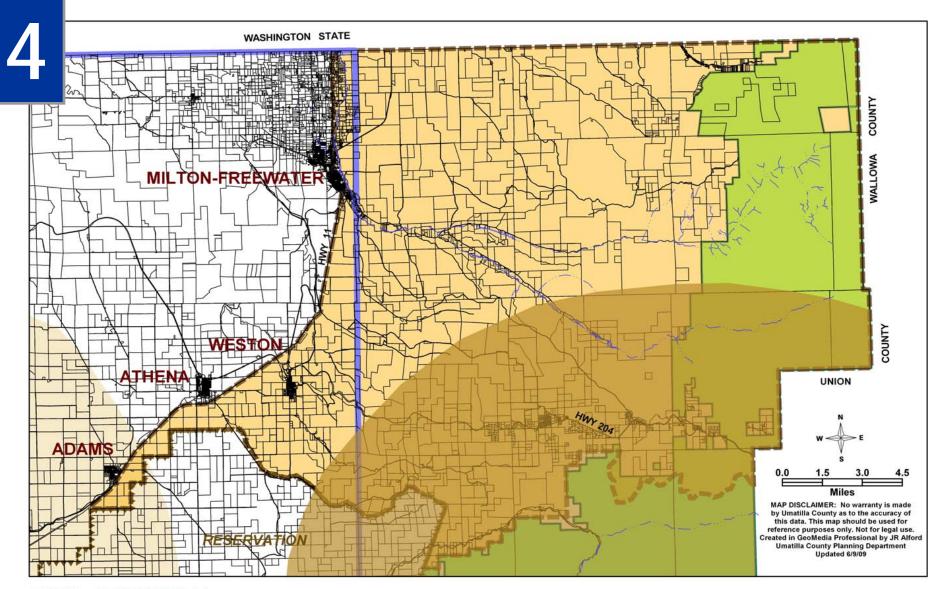

### List of Maps

- 1. Goal 5 Proposed Area
- 2. CWR Overlay Zones
- 3. Natural Areas Overlay Zones
- 4. Archeological Sites Overlay Zones
- 5. Indian Cultural Resources
- 6. Scenic Views Map
- 7. All features

Proposed Goal 5 Area

High Density Area

Medium Density Area

-

Reservation Boundary

Wind Energy Generation Area (OAR 345-001-0220)

National Forest

GOAL 5 PROPOSAL
BLUE MT SCENIC VIEW AREA
UMATILLA COUNTY, OREGON
OUTSTANDING SITES & VIEWS