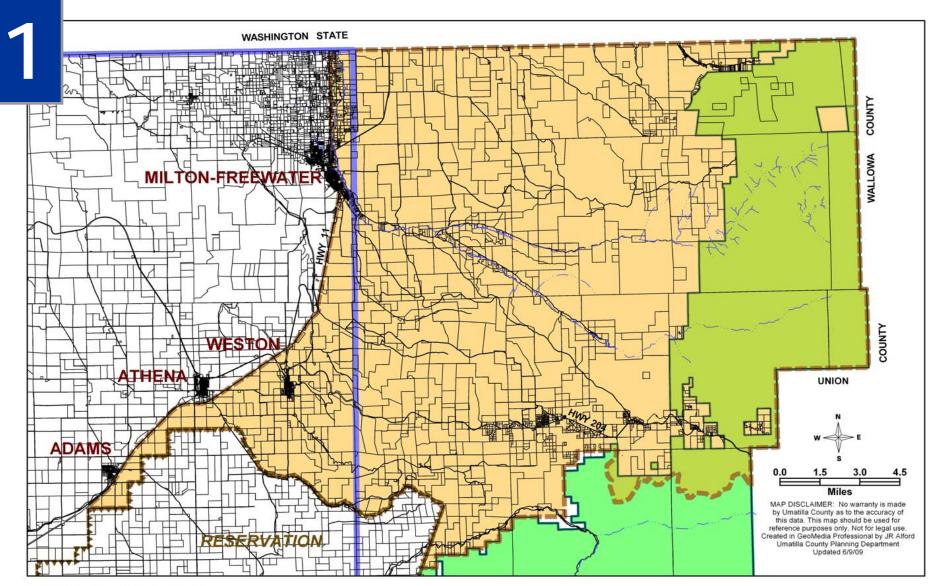

### List of Maps

- 1. Goal 5 Proposed Area
- 2. CWR Overlay Zones
- 3. Natural Areas Overlay Zones
- 4. Archeological Sites Overlay Zones
- 5. Indian Cultural Resources
- 6. Scenic Views Map
- 7. All features

Proposed Goal 5 Area

Wind Energy Generation Area (OAR 345-001-0220)

Critical Winter Range Overlay Zone

Reservation Boundary

**National Forest** 

Aggregate Resource Overlay Zone

GOAL 5 PROPOSAL
BLUE MT SCENIC VIEW AREA
UMATILLA COUNTY, OREGON
ARCHEOLOGICAL SITE DENSITY