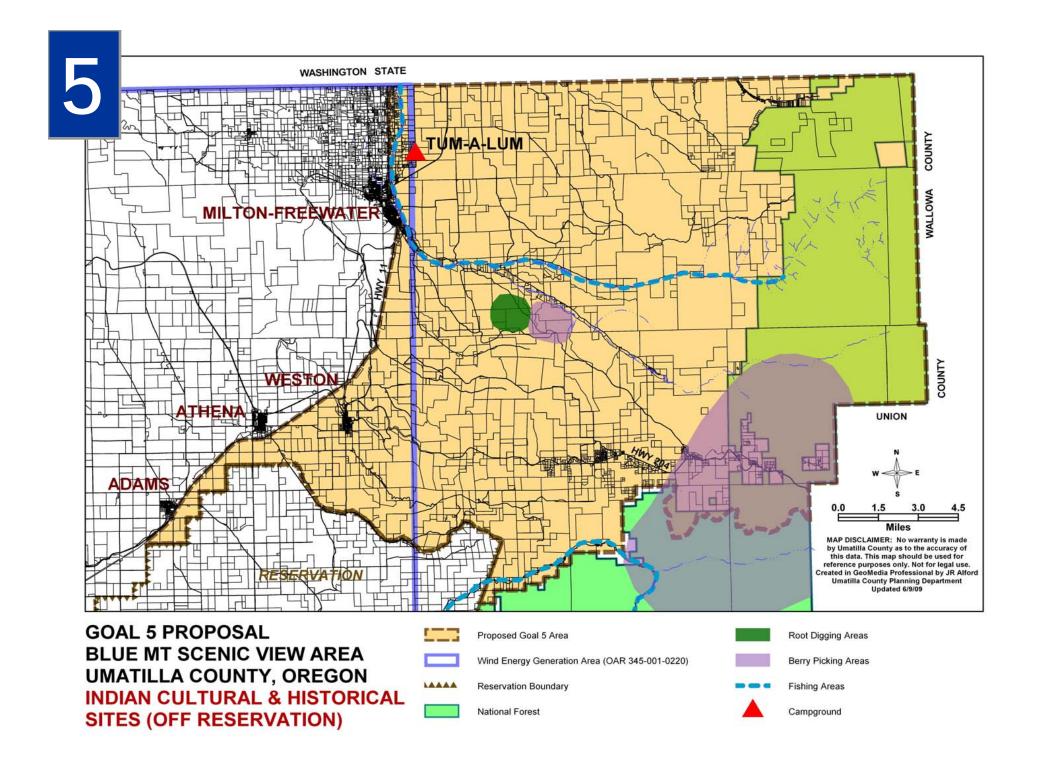

### List of Maps

- 1. Goal 5 Proposed Area
- 2. CWR Overlay Zones
- 3. Natural Areas Overlay Zones
- 4. Archeological Sites Overlay Zones
- 5. Indian Cultural Resources
- 6. Scenic Views Map
- 7. All features