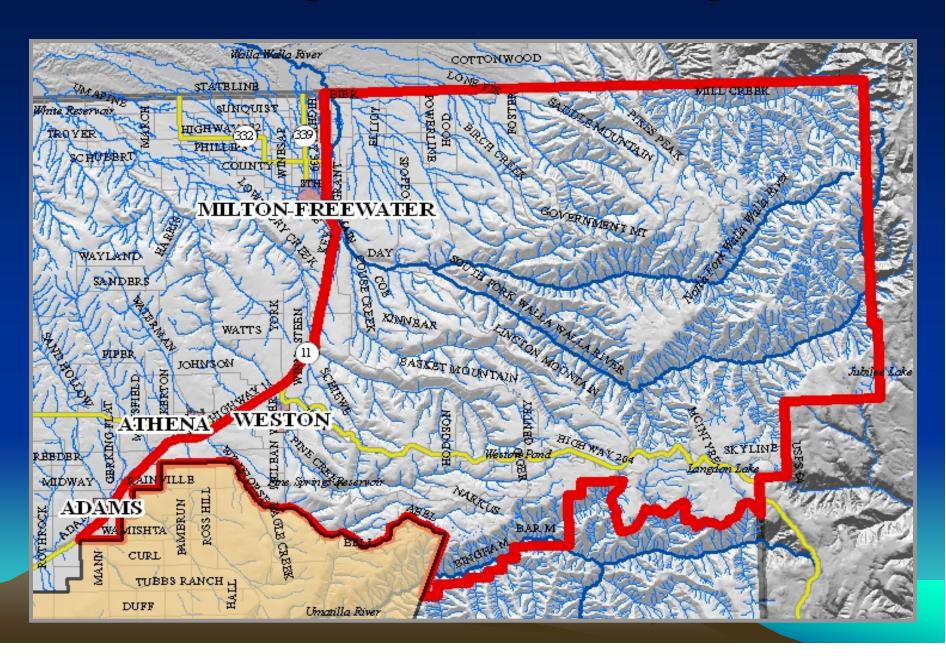

### List of Maps

- 1. Goal 5 Proposed Area
- 2. CWR Overlay Zones
- 3. Natural Areas Overlay Zones
- 4. Archeological Sites Overlay Zones
- 5. Indian Cultural Resources
- 6. Scenic Views Map
- 7. All features

GOAL 5 PROPOSAL BLUE MT SCENIC VIEW AREA UMATILLA COUNTY, OREGON

\_\_\_

Proposed Goal 5 Area

Wind Energy Generation Area (OAR 345-001-0220)

LAAAAA

Reservation Boundary

National Forest

**GOAL 5 PROPOSAL BLUE MT SCENIC VIEW AREA UMATILLA COUNTY, OREGON OVERLAY ZONES** 