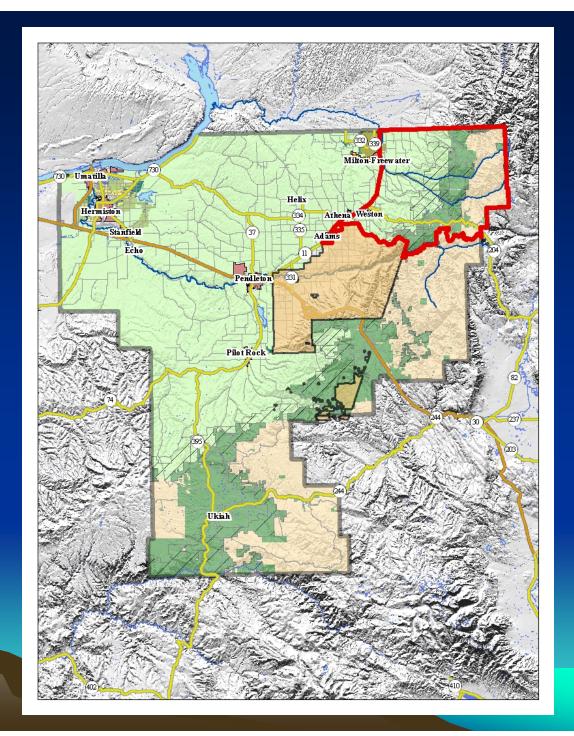

### List of Maps

- 1. Goal 5 Proposed Area
- 2. CWR Overlay Zones
- 3. Natural Areas Overlay Zones
- 4. Archeological Sites Overlay Zones
- 5. Indian Cultural Resources
- 6. Scenic Views Map
- 7. All features

GOAL 5 PROPOSAL BLUE MT SCENIC VIEW AREA UMATILLA COUNTY, OREGON

\_\_\_

Proposed Goal 5 Area

Wind Energy Generation Area (OAR 345-001-0220)

LAAAAA

Reservation Boundary

National Forest

**GOAL 5 PROPOSAL BLUE MT SCENIC VIEW AREA UMATILLA COUNTY, OREGON OVERLAY ZONES** 