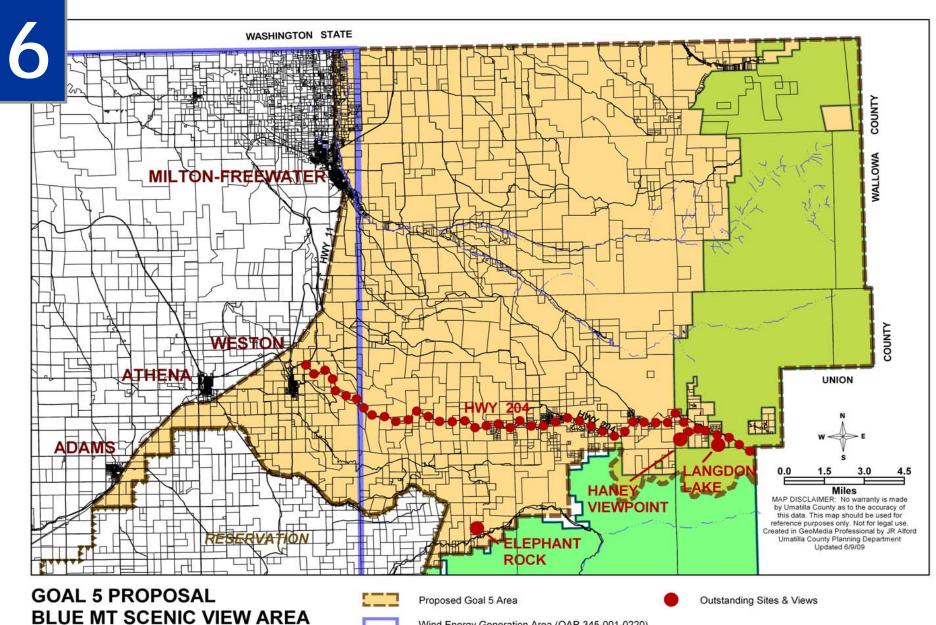

### List of Maps

- 1. Goal 5 Proposed Area
- 2. CWR Overlay Zones
- 3. Natural Areas Overlay Zones
- 4. Archeological Sites Overlay Zones
- 5. Indian Cultural Resources
- 6. Scenic Views Map
- 7. All features

Proposed Goal 5 Area

High Density Area

Medium Density Area

-

Reservation Boundary

Wind Energy Generation Area (OAR 345-001-0220)

National Forest

GOAL 5 PROPOSAL
BLUE MT SCENIC VIEW AREA
UMATILLA COUNTY, OREGON
OUTSTANDING SITES & VIEWS