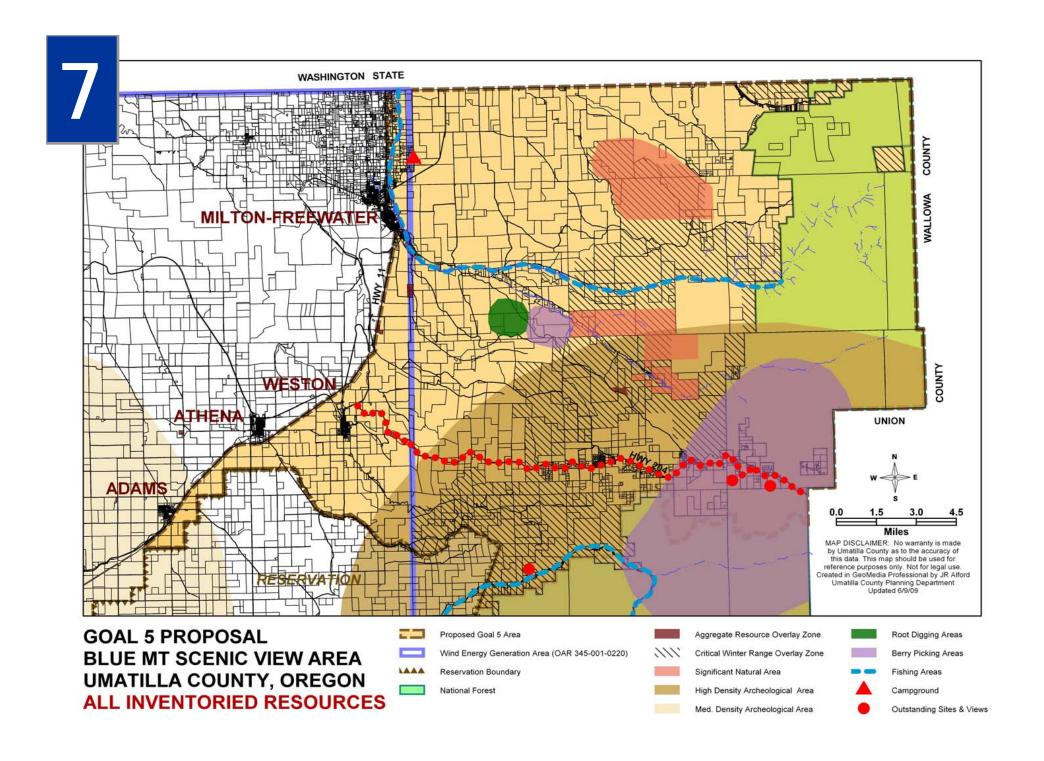

### List of Maps

- 1. Goal 5 Proposed Area
- 2. CWR Overlay Zones
- 3. Natural Areas Overlay Zones
- 4. Archeological Sites Overlay Zones
- 5. Indian Cultural Resources
- 6. Scenic Views Map
- 7. All features

Proposed Goal 5 Area

Wind Energy Generation Area (OAR 345-001-0220)

Reservation Boundary

National Forest

### July 23, 2009

|                               | Goal 5 Resources                |               | n Northeast region*<br>Goal 5 Map (#7) | 7/17/2009                    | OAR       |  |
|-------------------------------|---------------------------------|---------------|----------------------------------------|------------------------------|-----------|--|
| Resource Name                 | Goal 5 Category                 | Comp Plan     | Tech Report                            | Ordinance                    | Division  |  |
| not specific                  | Riparian Corridors              |               |                                        | 100' setback                 | 23 only   |  |
| numerous                      | Wetlands                        | policies 8, 9 | D-27- D-31<br>Table D-XI(a)            | setback, DSL permit          | 16 and 23 |  |
| Walla Walla River, other      | Wildlife Habitat                | Policies2,3,5 | D-5 - D-27                             | CWR Overlay                  | 16 and 23 |  |
| Not specific                  | Endangered Species              | Same as Wild  | llife Habitat                          |                              | 16 and 23 |  |
| n/a                           | Federal Wild &<br>Scenic Rivers |               |                                        |                              | 23 only   |  |
| n/a                           | Oregon Scenic<br>Waterways      |               |                                        |                              | 23 only   |  |
| n/a                           | Groundwater Resource            | ces           |                                        |                              | 23 only   |  |
| n/a                           | Oregon Rec Trails               |               |                                        |                              | 23 only   |  |
| Blalock Mtn & Flume<br>Canyon | Natural Area                    | 3C site       | "to remain undistrubed"                | Natural Area Overlay<br>Zone | 16        |  |
| Upper Cottonwood Creek        | Natural Area                    | 3C site       | "to remain undisturbed"                | Natural Area Overlay         | 16        |  |
| South Fork WallaWalla         | Natural Area                    | 3C site       | "to remain undisturbed"                | Natural Area Overlay         | 16        |  |

| Resource Name                                              | Goal 5 Category      | Comp Plan                    | Tech Report                  | Ordinance                                        | OAR<br>Division |
|------------------------------------------------------------|----------------------|------------------------------|------------------------------|--------------------------------------------------|-----------------|
| n/a                                                        | Wilderness Areas     | ui-                          | **                           |                                                  | 23 only         |
| 3 sites in area                                            | Min & Aggregate      | 3C sites                     | "limit conflicting uses"     | outright use                                     | 16 and 23       |
| none identifed                                             | Energy Sources       |                              | "adequate info not available | ' 152.617(HHH) -wind<br>Utility Facility - other | 16 and 23       |
| Archeological site Density<br>Indian cultural & hist sites | Historic Resources   | Policy 24, 26                | density map                  | HAC Overlay Zone                                 | 16 and 23       |
|                                                            | Open Space           | policy 1<br>limit devel to e | existing developed areas     |                                                  | 16 and 23       |
|                                                            | Scenic Views & Sites | VIII-15 Policy               | 20                           |                                                  | 16 and 23       |
| Highway 204                                                |                      | 3C                           | Inventory Table D-XVII       |                                                  | 16              |
| Langdon Lake                                               |                      | 3C                           | Inventory Table D-XVII       |                                                  | 16              |
| Haney Viewpoint                                            |                      | 3C                           | Inventory Table D-XVII       |                                                  | 16              |
| Elephant Rock                                              |                      | 3C                           | Inventory Table D-XVII       |                                                  | 16              |